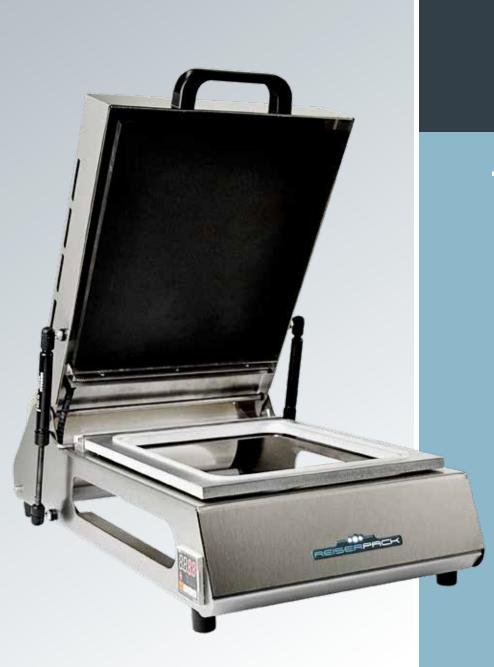

## RP-RA300 MANUAL TRAY SEALER

## TECHNICAL FEATURES

DIMENSIONS \_\_\_\_\_\_ 400 x 670 x 600 mm

NET WEIGHT \_\_\_\_\_\_ 19 Kg

VOLTAGE \_\_\_\_\_\_ 220 / 230 V - 50 / 60 Hz

POWER \_\_\_\_\_\_ 1,2 kW.

PANEL TYPE \_\_\_\_\_ Analogic

MAX. DIMENSIONS OF TRAY \_\_\_\_\_\_ 325 x 265 mm.

MAX. FILM WIDTH & DIAMETER \_\_\_\_\_ 280 mm. x 180 mm Ø.

## **GENERAL FEATURES**

- Manual machine for packing products in trays.
- Sealing duration of 2 to 3 seconds.
- Better conservation of the products.
- It gives an optimal presentation to the article.
- Prevents the pour of the content and the emission or the catchment of smells.
- With this packing form it's possible to seal al products hygienically and waterproof.
- It is supplied standard with a mould for ½ GN trays (320x260 mm).
- Can be supplied with a fix mould tailored to customer's tray.